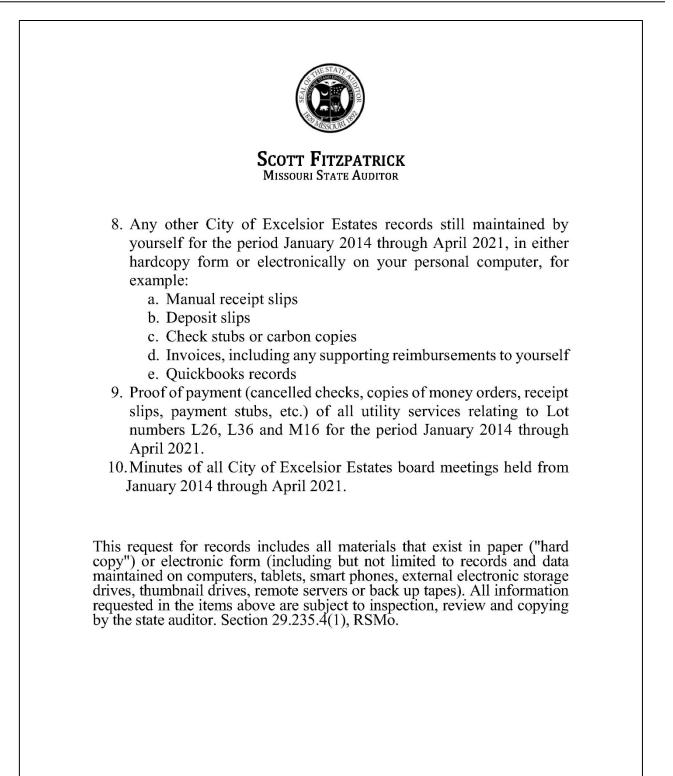

We sent a letter to the former M/CA on December 8, 2022, and again on January 25, 2023, requesting any city records in his possession related to the time period from January 1, 2014, through April 30, 2021; however, the former M/CA did not respond. The SAO then issued three subpoenas (see Appendix A) to compel the former M/CA to provide testimony and/or to produce records and documents pertaining to his testimony. The SAO also issued a subpoena to former Board member Snider (Appendix B) who also served as City Clerk during the audit period to compel her to provide testimony about her work with the city throughout the audit period and produce records and documents related to the city; however, she failed to appear or respond. Appendixes A and B include redactions of information of a personal, privileged, or sensitive nature, and/or information that is not directly related to the information requested in the subpoena. SAO auditors conducted a recorded interview with the former M/CA on March 20, 2023. SAO auditors also conducted recorded interviews with a former and current Board member, a former billing clerk, and a former subcontractor (who worked for the former M/CA's businesses), and requested copies of any city records they possessed that supported their statements. The SAO issued subpoenas to various banks for records related to city accounts and the personal accounts of the former M/CA (see Appendixes C, D, and E).