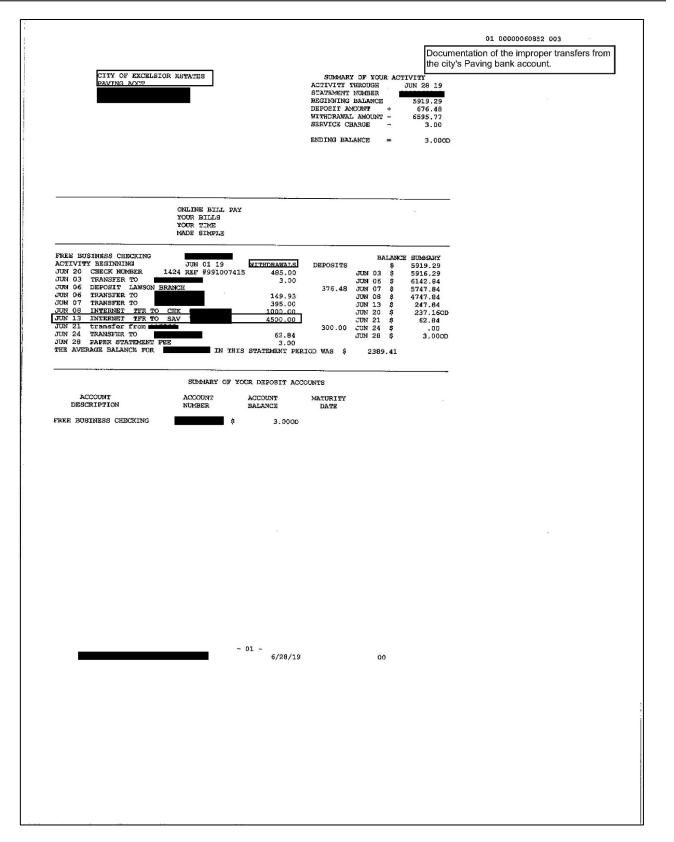

|                                                                          |                                 | <u> </u>                                                                                                                                                                                                                                                                                                                                                                                                                                                                                                                                                                                                                                                                                                                                             |
|--------------------------------------------------------------------------|---------------------------------|------------------------------------------------------------------------------------------------------------------------------------------------------------------------------------------------------------------------------------------------------------------------------------------------------------------------------------------------------------------------------------------------------------------------------------------------------------------------------------------------------------------------------------------------------------------------------------------------------------------------------------------------------------------------------------------------------------------------------------------------------|
| 1. Misappropriated<br>and Missing<br>Money, and<br>Conflicts of Interest |                                 | From January 1, 2014, through April 30, 2021, the former Mayor/City Administrator (M/CA) improperly transferred money and issued checks from city funds to himself and his two businesses, totaling at least \$37,496. <sup>2</sup> In addition, \$798 in city receipts collected by the former M/CA were not deposited and are missing. During this time, the former M/CA also paid himself and his two businesses approximately \$306,000, which is a conflict of interest, and supporting documentation was not available for approximately \$202,000 of those payments. <sup>3</sup> Many of the payments made to the former M/CA and his two businesses were questionable due to their timing and/or the likelihood they were for personal use. |
|                                                                          |                                 | Of the 839 checks written to the M/CA and his two businesses for which check images were available (217 to himself, 543 to Video Sewer Inspections, Inc. (VSI), and 79 to CAD Midwest, Inc.), 797 were signed in what appears to be the scripted handwriting of the former M/CA and another Board member. The former M/CA was the sole signor on 42 checks written to himself and his two businesses (10 to himself, 20 to VSI, and 12 to CAD Midwest). Two Board members indicated in recorded interviews that the M/CA brought checks to their homes to sign without providing any supporting invoices or other documentation for their approval.                                                                                                  |
| 1.1                                                                      | Improper transfers and payments | The former M/CA improperly transferred money from city bank accounts to his personal bank account. In addition he made improper, duplicate, and overpayments to himself and his two businesses.                                                                                                                                                                                                                                                                                                                                                                                                                                                                                                                                                      |
|                                                                          | Improper transfers              | On June 13, 2019, the former M/CA improperly transferred \$6,200 from the city's Paving bank account (\$4,500) and general bank account (\$1,700) to his personal savings account.                                                                                                                                                                                                                                                                                                                                                                                                                                                                                                                                                                   |
|                                                                          |                                 | The former M/CA's personal bank records show he then withdrew \$6,000 cash on the same day of the transfers (June 13) and another \$600 cash                                                                                                                                                                                                                                                                                                                                                                                                                                                                                                                                                                                                         |

withdrawal on June 25, 2019, as follows:

<sup>&</sup>lt;sup>2</sup>This includes \$4,995 in improper transfers and \$34,371 in improper/duplicate payments. We reduced the total amount misappropriated by \$720 because the former M/CA did not receive a sewer service stipend (\$40 per month) from July 2018 to December 2019 (18 months) in accordance with the city's ordinance. We also reduced the amount by \$1,150 because the M/CA made payments of that amount to the city.

<sup>&</sup>lt;sup>3</sup> Amounts presented in the report are rounded to the nearest dollar, whereas amounts presented in appendixes are not rounded.

The former M/CA indicated, in a June 18, 2019, letter to the bank Branch Manager (Appendix F), that he appreciated the help with the unauthorized transfers. The letter indicated, "It happened on my watch and I take appropriate responsibility." It is unclear what prompted the former Mayor/City Administrator to send this letter.

The former M/CA subsequently obtained a \$2,905 personal loan from the bank on July 9, 2019, and deposited that money into the same personal savings account that received the June 13, 2019, transfers. The former M/CA then withdrew the loan funds and deposited \$2,905 cash into city bank accounts on July 15, 2019 (\$1,700 in the general bank account, \$905 in the Paving bank account, and \$300 in the Equity bank account). He labeled the checks as follows: "REPLACEMENT OF UNAUTHORIZED FUNDS TRANSFER ON JUNE 13, 2019...", "PARTIAL REPLACEMENT OF UNAUTHORIZED FUNDS TRANSFER ON JUNE 13, 2019 FROM SAVINGS ACCT...", and "REPLACE TRF...."