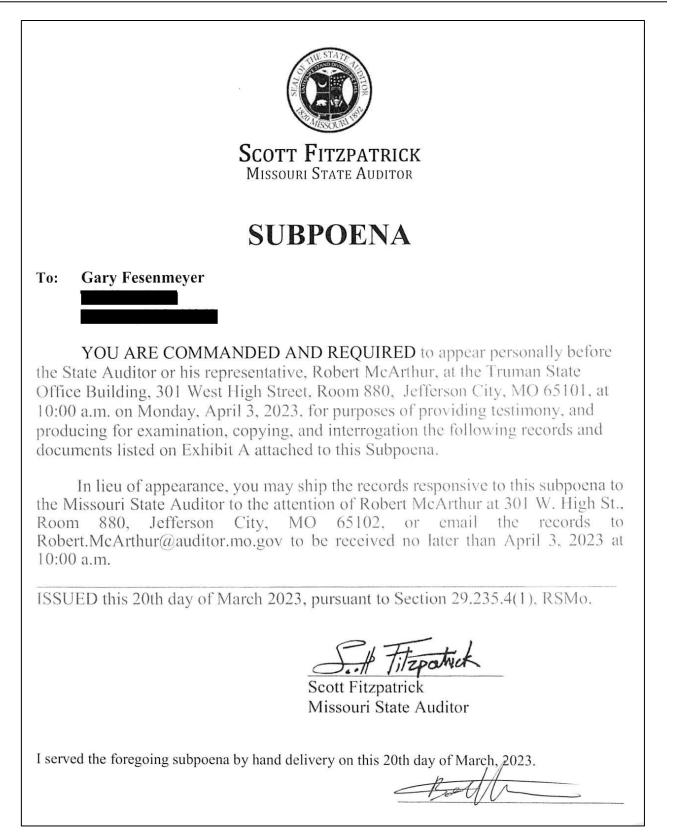

We sent a letter to the former M/CA on December 8, 2022, and again on January 25, 2023, requesting any city records in his possession related to the time period from January 1, 2014, through April 30, 2021; however, the former M/CA did not respond. The SAO then issued three subpoenas (see Appendix A) to compel the former M/CA to provide testimony and/or to produce records and documents pertaining to his testimony. The SAO also issued a subpoena to former Board member Snider (Appendix B) who also served as City Clerk during the audit period to compel her to provide testimony about her work with the city throughout the audit period and produce records and documents related to the city; however, she failed to appear or respond. Appendixes A and B include redactions of information of a personal, privileged, or sensitive nature, and/or information that is not directly related to the information requested in the subpoena. SAO auditors conducted a recorded interview with the former M/CA on March 20, 2023. SAO auditors also conducted recorded interviews with a former and current Board member, a former billing clerk, and a former subcontractor (who worked for the former M/CA's businesses), and requested copies of any city records they possessed that supported their statements. The SAO issued subpoenas to various banks for records related to city accounts and the personal accounts of the former M/CA (see Appendixes C, D, and E).