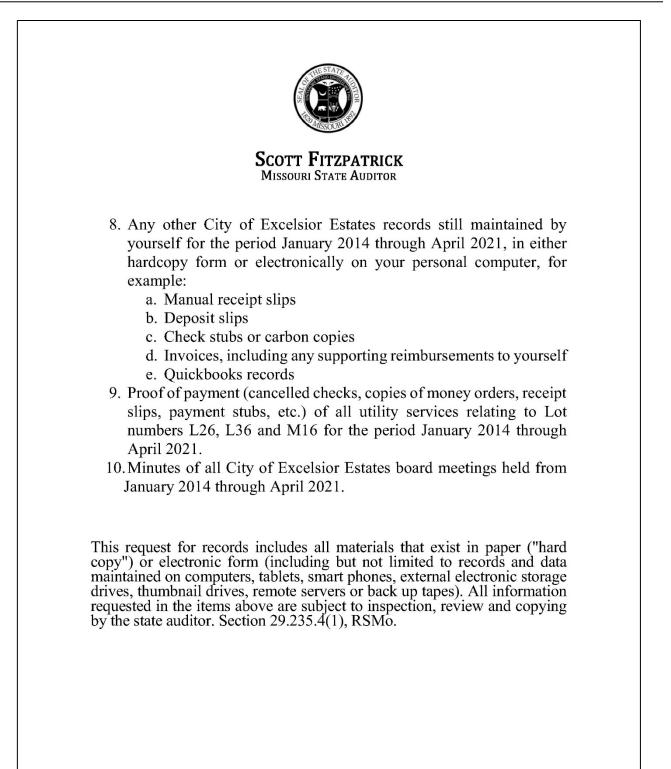

We sent a letter to the former M/CA on December 8, 2022, and again on January 25, 2023, requesting any city records in his possession related to the time period from January 1, 2014, through April 30, 2021; however, the former M/CA did not respond. The SAO then issued three subpoenas (see Appendix A) to compel the former M/CA to provide testimony and/or to produce records and documents pertaining to his testimony. The SAO also issued a subpoena to former Board member Snider (Appendix B) who also served as City Clerk during the audit period to compel her to provide testimony about her work with the city throughout the audit period and produce records and documents related to the city; however, she failed to appear or respond. Appendixes A and B include redactions of information of a personal, privileged, or sensitive nature, and/or information that is not directly related to the information requested in the subpoena. SAO auditors conducted a recorded interview with the former M/CA on March 20, 2023. SAO auditors also conducted recorded interviews with a former and current Board member, a former billing clerk, and a former subcontractor (who worked for the former M/CA's businesses), and requested copies of any city records they possessed that supported their statements. The SAO issued subpoenas to various banks for records related to city accounts and the personal accounts of the former M/CA (see Appendixes C, D, and E).