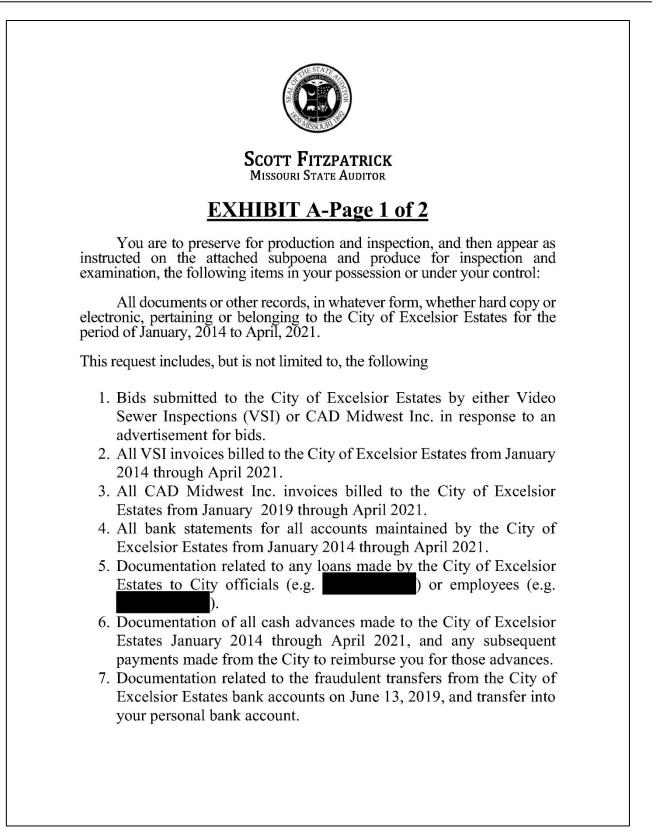

We sent a letter to the former M/CA on December 8, 2022, and again on January 25, 2023, requesting any city records in his possession related to the time period from January 1, 2014, through April 30, 2021; however, the former M/CA did not respond. The SAO then issued three subpoenas (see Appendix A) to compel the former M/CA to provide testimony and/or to produce records and documents pertaining to his testimony. The SAO also issued a subpoena to former Board member Snider (Appendix B) who also served as City Clerk during the audit period to compel her to provide testimony about her work with the city throughout the audit period and produce records and documents related to the city; however, she failed to appear or respond. Appendixes A and B include redactions of information of a personal, privileged, or sensitive nature, and/or information that is not directly related to the information requested in the subpoena. SAO auditors conducted a recorded interview with the former M/CA on March 20, 2023. SAO auditors also conducted recorded interviews with a former and current Board member, a former billing clerk, and a former subcontractor (who worked for the former M/CA's businesses), and requested copies of any city records they possessed that supported their statements. The SAO issued subpoenas to various banks for records related to city accounts and the personal accounts of the former M/CA (see Appendixes C, D, and E).