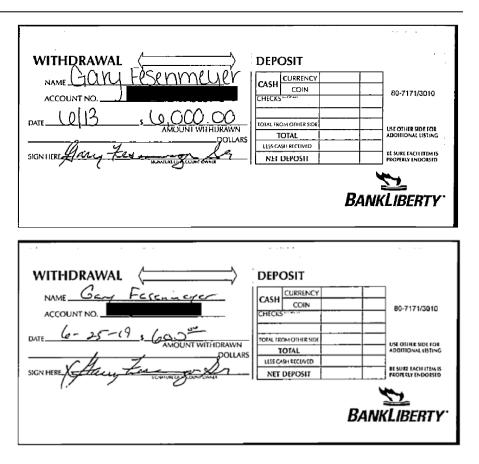

|                                                                          |                                 | <u> </u>                                                                                                                                                                                                                                                                                                                                                                                                                                                                                                                                                                                                                                                                                                                                             |
|--------------------------------------------------------------------------|---------------------------------|------------------------------------------------------------------------------------------------------------------------------------------------------------------------------------------------------------------------------------------------------------------------------------------------------------------------------------------------------------------------------------------------------------------------------------------------------------------------------------------------------------------------------------------------------------------------------------------------------------------------------------------------------------------------------------------------------------------------------------------------------|
| 1. Misappropriated<br>and Missing<br>Money, and<br>Conflicts of Interest |                                 | From January 1, 2014, through April 30, 2021, the former Mayor/City Administrator (M/CA) improperly transferred money and issued checks from city funds to himself and his two businesses, totaling at least \$37,496. <sup>2</sup> In addition, \$798 in city receipts collected by the former M/CA were not deposited and are missing. During this time, the former M/CA also paid himself and his two businesses approximately \$306,000, which is a conflict of interest, and supporting documentation was not available for approximately \$202,000 of those payments. <sup>3</sup> Many of the payments made to the former M/CA and his two businesses were questionable due to their timing and/or the likelihood they were for personal use. |
|                                                                          |                                 | Of the 839 checks written to the M/CA and his two businesses for which check images were available (217 to himself, 543 to Video Sewer Inspections, Inc. (VSI), and 79 to CAD Midwest, Inc.), 797 were signed in what appears to be the scripted handwriting of the former M/CA and another Board member. The former M/CA was the sole signor on 42 checks written to himself and his two businesses (10 to himself, 20 to VSI, and 12 to CAD Midwest). Two Board members indicated in recorded interviews that the M/CA brought checks to their homes to sign without providing any supporting invoices or other documentation for their approval.                                                                                                  |
| 1.1                                                                      | Improper transfers and payments | The former M/CA improperly transferred money from city bank accounts to his personal bank account. In addition he made improper, duplicate, and overpayments to himself and his two businesses.                                                                                                                                                                                                                                                                                                                                                                                                                                                                                                                                                      |
|                                                                          | Improper transfers              | On June 13, 2019, the former M/CA improperly transferred \$6,200 from the city's Paving bank account (\$4,500) and general bank account (\$1,700) to his personal savings account.                                                                                                                                                                                                                                                                                                                                                                                                                                                                                                                                                                   |
|                                                                          |                                 | The former M/CA's personal bank records show he then withdrew \$6,000 cash on the same day of the transfers (June 13) and another \$600 cash                                                                                                                                                                                                                                                                                                                                                                                                                                                                                                                                                                                                         |

withdrawal on June 25, 2019, as follows:

<sup>&</sup>lt;sup>2</sup>This includes \$4,995 in improper transfers and \$34,371 in improper/duplicate payments. We reduced the total amount misappropriated by \$720 because the former M/CA did not receive a sewer service stipend (\$40 per month) from July 2018 to December 2019 (18 months) in accordance with the city's ordinance. We also reduced the amount by \$1,150 because the M/CA made payments of that amount to the city.

The former M/CA subsequently obtained a \$2,905 personal loan from the bank on July 9, 2019, and deposited that money into the same personal savings account that received the June 13, 2019, transfers. The former M/CA then withdrew the loan funds and deposited \$2,905 cash into city bank accounts on July 15, 2019 (\$1,700 in the general bank account, \$905 in the Paving bank account, and \$300 in the Equity bank account). He labeled the checks as follows: "REPLACEMENT OF UNAUTHORIZED FUNDS TRANSFER ON JUNE 13, 2019...", "PARTIAL REPLACEMENT OF UNAUTHORIZED FUNDS TRANSFER ON JUNE 13, 2019 FROM SAVINGS ACCT...", and "REPLACE TRF...."