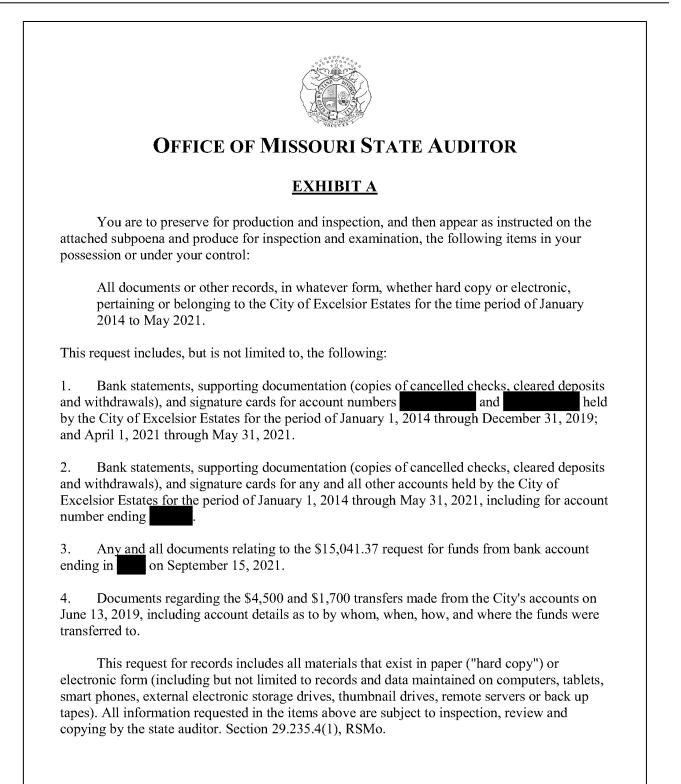

We sent a letter to the former M/CA on December 8, 2022, and again on January 25, 2023, requesting any city records in his possession related to the time period from January 1, 2014, through April 30, 2021; however, the former M/CA did not respond. The SAO then issued three subpoenas (see Appendix A) to compel the former M/CA to provide testimony and/or to produce records and documents pertaining to his testimony. The SAO also issued a subpoena to former Board member Snider (Appendix B) who also served as City Clerk during the audit period to compel her to provide testimony about her work with the city throughout the audit period and produce records and documents related to the city; however, she failed to appear or respond. Appendixes A and B include redactions of information of a personal, privileged, or sensitive nature, and/or information that is not directly related to the information requested in the subpoena. SAO auditors conducted a recorded interview with the former M/CA on March 20, 2023. SAO auditors also conducted recorded interviews with a former and current Board member, a former billing clerk, and a former subcontractor (who worked for the former M/CA's businesses), and requested copies of any city records they possessed that supported their statements. The SAO issued subpoenas to various banks for records related to city accounts and the personal accounts of the former M/CA (see Appendixes C, D, and E).