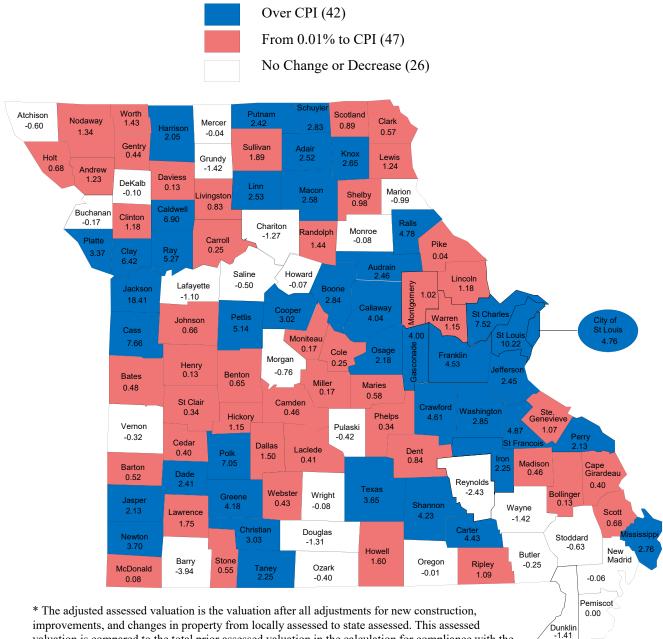

As assessed valuations increase, tax rate ceilings generally decrease, depending on the amount of the increase, to produce substantially the same amount of revenue as allowed in the prior year. As assessed valuations decrease, tax rate ceilings may increase to produce substantially the same revenue as allowed in the prior year from existing property, limited by voter authorization. See Appendixes I and II for a summary of the changes in assessed valuation by type of taxing authority, and Appendixes III and IV for a summary of changes in tax rate ceilings by type of taxing authority. In addition, Appendix V is a map that provides a statewide geographical perspective of total county valuation changes prior to adjustments for new construction and reassessment. The total assessed valuation is the value used to bill the property tax rates. Appendix VI is a map of the adjusted assessed valuation by county. The adjusted assessed valuation is the value of last year's property in the current year. This map reflects the inflationary change in each county's valuation from the previous year. A significant inflationary change generally indicates a major reassessment occurred. However, 2019 assessed valuations indicate the majority of county adjusted assessed valuation changes were less than the consumer price index, which does not indicate a major reassessment increase. The comparison of assessed valuations and tax rate ceilings from 2018 to 2019 for Appendixes I through VI give

The 2019 consumer price index (CPI) of 1.90% was certified by the State Tax Commission.

Appendix VI 2019 Property Tax Rates 2018 - 2019 Percentage Change in Adjusted Assessed Valuations by County\*

The 2019 consumer price index (CPI) of 1.90% was certified by the State Tax Commission.