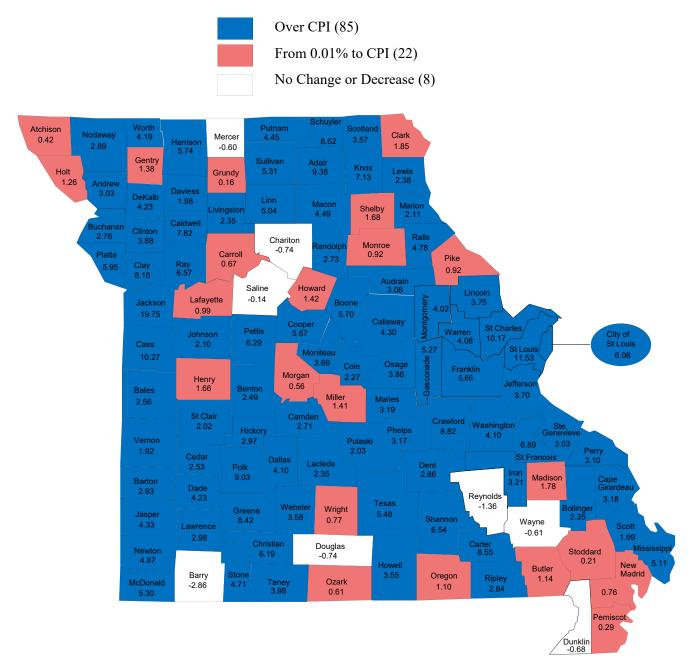

As assessed valuations increase, tax rate ceilings generally decrease, depending on the amount of the increase, to produce substantially the same amount of revenue as allowed in the prior year. As assessed valuations decrease, tax rate ceilings may increase to produce substantially the same revenue as allowed in the prior year from existing property, limited by voter authorization. See Appendixes I and II for a summary of the changes in assessed valuation by type of taxing authority, and Appendixes III and IV for a summary of changes in tax rate ceilings by type of taxing authority. In addition, Appendix V is a map that provides a statewide geographical perspective of total county valuation changes prior to adjustments for new construction and reassessment. The total assessed valuation is the value used to bill the property tax rates. Appendix VI is a map of the adjusted assessed valuation by county. The adjusted assessed valuation is the value of last year's property in the current year. This map reflects the inflationary change in each county's valuation from the previous year. A significant inflationary change generally indicates a major reassessment occurred. However, 2019 assessed valuations indicate the majority of county adjusted assessed valuation changes were less than the consumer price index, which does not indicate a major reassessment increase. The comparison of assessed valuations and tax rate ceilings from 2018 to 2019 for Appendixes I through VI give

(2) This column includes a new voter approved tax rate.

Res. Residential real estate

Ag. Agricultural real estate

Com. Commercial real estate

PP. Personal property

Appendix V 2019 Property Tax Rates 2018 – 2019 Percentage Change in Total Assessed Valuations by County, Overall County Valuation Changes Prior to Adjustments

valuation is compared to the total prior assessed valuation in the calculation for compliance with the Hancock Amendment.

High: Jackson County 18.41

Low: Barry County -3.94

|                                   |                          |                |         |        |             | Expiration |
|-----------------------------------|--------------------------|----------------|---------|--------|-------------|------------|
| Political Subdivision             | Purpose                  | Assessed Value | Ceiling | Levied | Revenue     | Year       |
| Adair                             |                          |                |         |        |             |            |
| Adair County Ambulance District   | General Revenue          | 325,914,718    | 0.0000  | 0.0000 | 0           |            |
| Adair County NHD                  | General Revenue          | 319,199,884    | 0.1489  | 0.1489 | 475,289     |            |
| City of Brashear                  | Fire                     | 1,398,322      | 0.3062  | 0.3062 | 4,282       | 2020       |
|                                   | General Revenue-Temp     | 1,398,322      | 1.4704  | 1.4704 | 20,561      | 2019       |
| City of Kirksville                | General Revenue          | 195,537,724    | 0.6778  | 0.6778 | 1,325,355   |            |
| City of Novinger                  | General Revenue          | 2,200,132      | 0.4961  | 0.4961 | 10,915      |            |
|                                   | General Revenue-Temp     | 2,200,132      | 0.3664  | 0.3664 | 8,061       | 2021       |
| Village of Gibbs Village          | General Revenue          | 654,891        | 0.7170  | 0.7170 | 4,696       |            |
| Adair County Library District     | General Revenue          | 325,914,718    | 0.1491  | 0.1491 | 485,939     |            |
| Adair County Health Department    | General Revenue          | 325,914,718    | 0.1988  | 0.1988 | 647,918     |            |
| Adair County R-I School District  | Operating Funds-Schools  | 17,122,995     | 3.7500  | 3.7500 | 642,112 D   |            |
| 2                                 | Debt Service             | 17,122,995     | 0.5873  | 0.5756 | 98,560      |            |
| Kirksville R-III School District  | Operating Funds-Schools  | 261,168,794    | 3.3677  | 3.3677 | 8,795,381 D |            |
|                                   | Debt Service             | 261,168,794    | 1.4504  | 0.8190 | 2,138,972   |            |
| Adair County R-II School District | Operating Funds-Schools  | 15,454,147     | 3.5770  | 3.5769 | 552,779 D   |            |
|                                   | Debt Service             | 15,454,147     | 0.8235  | 0.6511 | 100,622     |            |
| Adair County                      | General Revenue          | 325,914,718    | 0.3700  | 0.1055 | 343,840     |            |
| Adam County                       | Road & Bridge            | 325,914,718    | 0.2749  | 0.2749 | 895,940     |            |
|                                   | Developmental Dis. Board | 325,914,718    | 0.1491  | 0.1491 | 485,939     |            |
|                                   | Developmental Dis. Board | 525,914,718    | 0.1491  | 0.1491 | 485,959     |            |
| Andrew                            | C                        | 269 097 200    | 0.2(25  | 0.1716 | 461 590     |            |
| Andrew County Ambulance District  | General Revenue          | 268,987,309    | 0.2625  | 0.1716 | 461,582     |            |
| Andrew County NHD                 | General Revenue          | 285,514,262    | 0.0280  | 0.0280 | 79,944      |            |
| City of Bolckow                   | General Revenue          | 1,142,542      | 0.8362  | 0.8362 | 9,554       |            |
| Village of Cosby                  | General Revenue          | 815,697        | 0.4840  | 0.4840 | 3,948       |            |
| Village of Country Club           | General Revenue          | 36,897,990     | 0.3946  | 0.3946 | 145,599     |            |
| City of Fillmore                  | General Revenue          | 1,085,317      | 0.6321  | 0.6321 | 6,860       |            |
| Village of Rea                    | General Revenue          | 609,926        | 0.3150  | 0.3150 | 1,921       |            |
| Village of Rosendale              | General Revenue          | 537,004        | 1.0000  | 1.0000 | 5,370       |            |
| City of Savannah                  | General Revenue          | 43,243,511     | 0.5579  | 0.5579 | 241,256     |            |
|                                   | Parks & Recreation       | 43,243,511     | 0.3559  | 0.3559 | 153,904     |            |
|                                   | Debt Service             | 43,243,511     | 0.2208  | 0.2208 | 95,482      |            |
| City of Amazonia                  | General Revenue          | 2,203,085      | 0.6409  | 0.6409 | 14,120      |            |
| Bolckow FPD                       | General Revenue          | 11,843,123     | 0.2387  | 0.2387 | 28,270      |            |
| Rosendale FPD                     | General Revenue          | 20,084,611     | 0.2592  | 0.2592 | 52,059      |            |
| Fillmore FPD                      | General Revenue          | 9,868,185      | 0.4132  | 0.4132 | 40,775      |            |
| Savannah FPD                      | General Revenue          | 136,538,357    | 0.5426  | 0.5426 | 740,857     |            |
| Village of Country Club FPD       | General Revenue          | 21,790,125     | 0.6569  | 0.6569 | 143,139     |            |
| Cosby-Helena FPD                  | General Revenue          | 24,480,604     | 0.2783  | 0.2783 | 68,130      |            |
| Andrew County Health Department   | General Revenue          | 285,514,262    | 0.0861  | 0.0861 | 245,828     |            |
| North Andrew County R-VI SD       | Operating Funds-Schools  | 23,923,939     | 4.3734  | 4.3734 | 1,046,290 D |            |
| Avenue City R-IX School District  | Operating Funds-Schools  | 26,068,393     | 3.4432  | 3.4432 | 897,587 D   |            |
| -                                 | Debt Service             | 26,068,393     | 1.0403  | 0.9800 | 255,470     |            |
| Savannah R-III School District    | Operating Funds-Schools  | 190,618,923    | 3.6536  | 3.6536 | 6,964,453 D |            |
| Andrew County                     | General Revenue          | 285,514,262    | 0.3106  | 0.1904 | 543,619     |            |
|                                   | Johnson Grass            | 285,514,262    | 0.0147  | 0.0147 | 41,971      |            |
|                                   | Road & Bridge            | 285,514,262    | 0.2417  | 0.2417 | 690,088     |            |
|                                   | Special Road and Bridge  | 285,514,262    | 0.2417  | 0.2417 | 713,786     | 2020       |
|                                   | Developmental Dis. Board | 285,514,262    | 0.2300  | 0.2300 | 221,559     | 2020       |
|                                   | Developmental Dis. Doald | 203,314,202    | 0.0770  | 0.0770 | 441,007     |            |